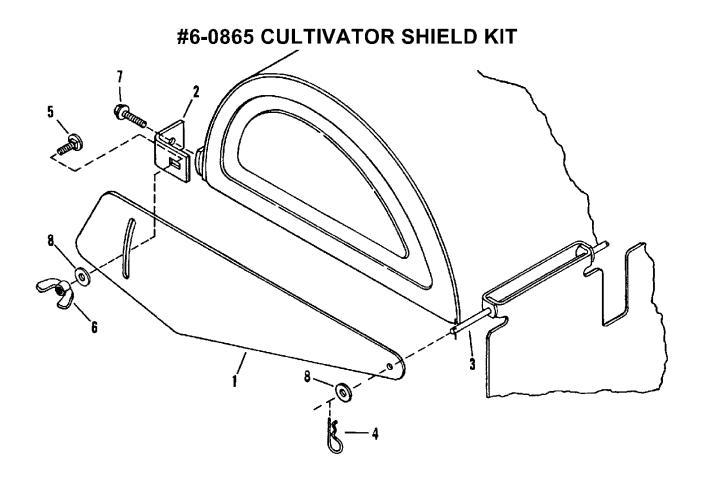

|
| 2    | 7015408 |     | DECAL, Starting   |                                        |
| 3    | 7015407 |     | DECAL, Operating  |                                        |
| 4    | 7014425 |     | DECAL, Safety     |                                        |
| 5    | 7023043 |     | DECAL, Caution    |                                        |
| 6    | 7015684 |     | DECAL, Warning    |                                        |
| 7    | 7017682 |     | DECAL, Engine Oil |                                        |
| 8    | 19276   |     | DECAL, Control    | (IRT 4HP Shown); (Series 2)            |
|      | 18891   |     | DECAL, Control    | (IRT 4HP Not Shown); (Series 0<br>& 1) |
|      | 7022306 |     | DECAL, Control    | (IR 5002B 5HP Not Shown)               |



## Accessory - Cultivator Shield Kit

| Item | Part No | Qty | Description                       | Note                      |
|------|---------|-----|-----------------------------------|---------------------------|
|      | 7060865 |     | KIT, Cultivator Shield            | (Includes items 1 thru 9) |
| 1    | 7036266 | 2   | CULTIVATOR, Shield                |                           |
| 2    | 7032724 | 2   | BRACKET, Front Latch              |                           |
| 3    | 7038397 |     | PIN, Drag Shield                  |                           |
| 4    | 7012431 | 2   | PIN, 1/4" Hair                    |                           |
| 5    | 7090803 | 2   | BOLT, 1/4-20x5/8" Carriage        |                           |
| 6    | 7090997 | 2   | NUT, 1/4-20 Wing